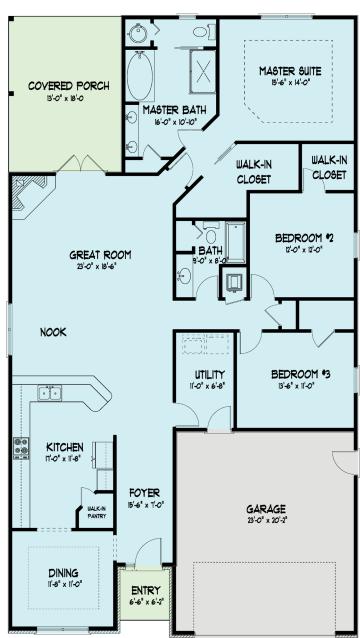

## PLAN 2100-S1-3357

This spacious 3 bedroom and 2 bath, 2100 square foot home includes a large kitchen and great room, along with generous walk-in closets and bedrooms. At only 40' wide, this home is ideal to fit on most neighborhood lots.

## **SQUARE FOOTAGES**

| 2100 sq ft |
|------------|
| 30 sq ft   |
| 235 sq ft  |
| 465 sq ft  |
| 2830 sq ft |
|            |

## **ADDITIONAL DETAILS**

| Plan Number     | 2100- S1 - 3357 |
|-----------------|-----------------|
| Bedrooms        | 3 Bedrooms      |
| Bathrooms       | 2 Baths         |
| Overall Width   | 40'-0"          |
| Overall Depth   | 71'-5"          |
| Stories         | 1               |
| Garage          | 2-Car Garage    |
| Style           | Classic         |
| Exterior Finish | Brick           |
| Roof Type       | Hip and Gable   |