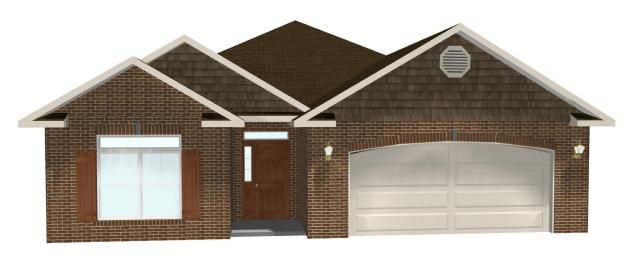

## PLAN 2100-S1-3357

This spacious 3 bedroom and 2 bath, 2100 square foot home includes a large kitchen and great room, along with generous walk-in closets and bedrooms. At only 40' wide, this home is ideal to fit on most neighborhood lots.

## **ADDITIONAL DETAILS**

| Plan Number     | 2100- S1 - 3357 |
|-----------------|-----------------|
| Bedrooms        | 3 Bedrooms      |
| Bathrooms       | 2 Baths         |
| Overall Width   | 40'-0"          |
| Overall Depth   | 71'-5"          |
| Stories         | 1               |
| Garage          | 2-Car Garage    |
| Style           | Classic         |
| Exterior Finish | Brick           |
| Roof Type       | Hip and Gable   |