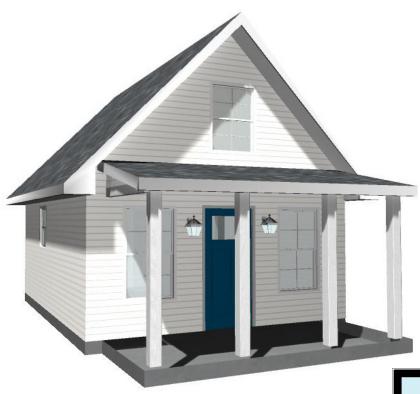

## PLAN 320 STUDIO (ADU)

It may be our smallest floor plan by square footage, but it is also one of our favorite! This cute 320 square foot studio accessory dwelling unit is perfect for any backyard. With a high cathedral ceiling and storage above the kitchen and bath, what more could you need?

## **ADDITIONAL DETAILS**

Plan Number320 Studio ADUBedrooms / BathroomsStudio Bedroom / 1 BathOverall Width / Depth30'-0" / 16'-0"Stories / Garage1 Story / No GarageFinish/Roof TypeGableStyleClassic Cottage