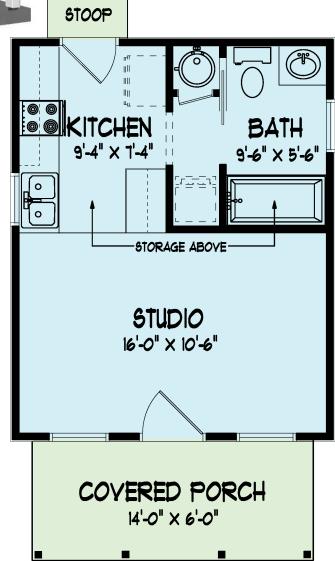

## PLAN 320 STUDIO (ADU)

It may be our smallest floor plan by square footage, but it is also one of our favorite! This cute 320 square foot studio accessory dwelling unit is perfect for any backyard. With a high cathedral ceiling and storage above the kitchen and bath, what more could you need?

## **SQUARE FOOTAGES**

Living Area320 sq ftCovered Porches100 sq ftStorage Loft155 sq ftTotal Square Feet420 sq ft

## **ADDITIONAL DETAILS**

Plan Number320 Studio ADUBedrooms / BathroomsStudio Bedroom / 1 BathOverall Width / Depth30'-0" / 16'-0"Stories / Garage1 Story / No GarageFinish/Roof TypeGableStyleClassic Cottage