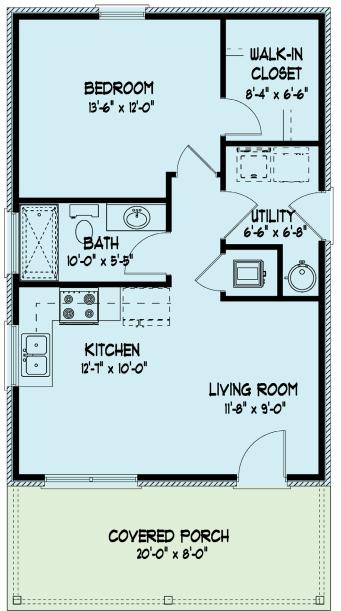

## PLAN 640-S1-3400 NG

This 640 square foot floor plan would make a wonderful mother-in-law suite, pool house, or any other kind of accessory dwelling unit. You could even build it as a tiny home! It has everything you need with no frills!

## **SQUARE FOOTAGES**

| Living Area         | 640 sq ft |
|---------------------|-----------|
| Front Covered Porch | 165 sq ft |
| Total Square Feet   | 805 sq ft |

## **ADDITIONAL DETAILS**

| Plan Number           | 640 - S1 - 3400 NG  |
|-----------------------|---------------------|
| Bedrooms / Bathrooms  | 1 Bedroom / 1 Bath  |
| Overall Width / Depth | 20'-10" / 30'-10"   |
| Stories / Garage      | 1 Story / No Garage |
| Finish/Roof Type      | Brick / Hip         |