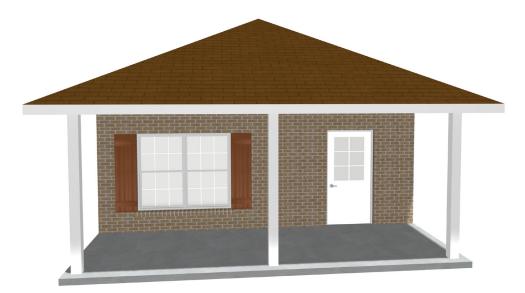

## PLAN 640-S1-3400 NG

This 640 square foot floor plan would make a wonderful mother-in-law suite, pool house, or any other kind of accessory dwelling unit. You could even build it as a tiny home! It has everything you need with no frills!

## **ADDITIONAL DETAILS**

| Plan Number           | 640 - S1 - 3400 NG  |
|-----------------------|---------------------|
| Bedrooms / Bathrooms  | 1 Bedroom / 1 Bath  |
| Overall Width / Depth | 20'-10" / 30'-10"   |
| Stories / Garage      | 1 Story / No Garage |
| Finish/Roof Type      | Brick / Hip         |