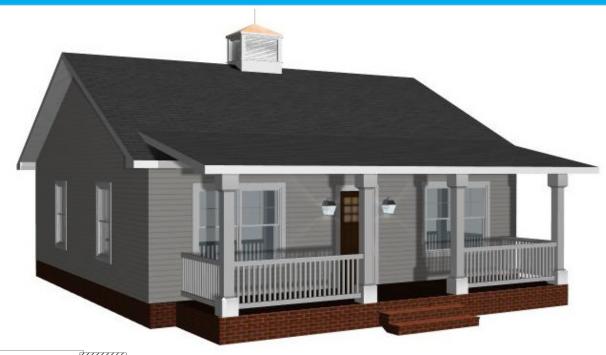

## PLAN 800-S1-3446

Great things often come in small packages as is the case with this plan. This 2-bedroom, 1 bath house measures in at only 800 sq. ft. but packs an array of features including a large front and back porch, large living room, and even a kneespace in the kitchen. To add to the classic cottage look, a cupola sits atop the gabled roof.