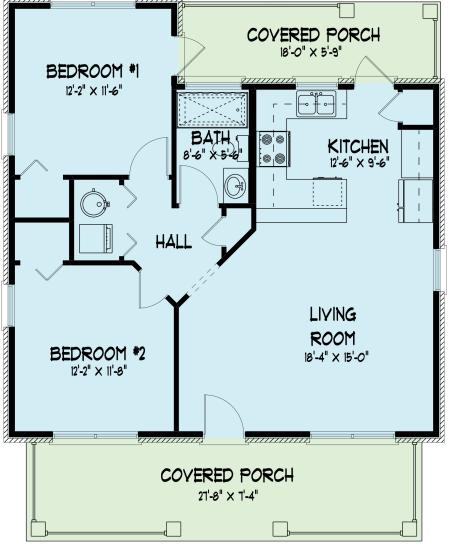

## PLAN 800-S1-3446

Great things often come in small packages as is the case with this plan. This 2-bedroom, 1 bath house measures in at only 800 sq. ft. but packs an array of features including a large front and back porch, large living room, and even a kneespace in the kitchen. To add to the classic cottage look, a cupola sits atop the gabled roof.

## SQUARE FOOTAGES

| Living Area              | 800 sq ft  |
|--------------------------|------------|
| 9                        | 000 39 10  |
| Front Covered Porch •    | 189 sq ft  |
| Rear Covered Porch       | 100 sq ft  |
| <b>Total Square Feet</b> | 1089 sq ft |