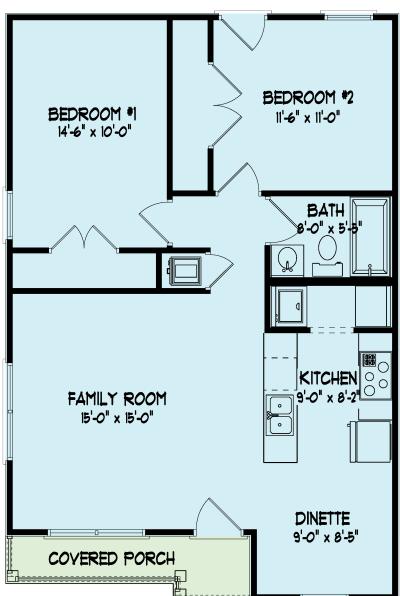

## PLAN 814-S1-1998 NG

This 814 square foot floor plan makes a great small home for an individual or small family, or would make a wonderful accessory dwelling unit to rent out. With all the amenities you need and no wasted space, this floor plan is efficient and cost effective.

## **SQUARE FOOTAGES**

| Living Area         | 814 sq ft |
|---------------------|-----------|
| Front Covered Porch | 47 sq ft  |
| Total Square Feet   | 861 sq ft |

## **ADDITIONAL DETAILS**

| Plan Number           | 814 - S1 - 1998 NG  |
|-----------------------|---------------------|
| Bedrooms / Bathrooms  | 2 Bedrooms / 1 Bath |
| Overall Width / Depth | 24'-0" / 36'-0"     |
| Stories / Garage      | 1 Story / No Garage |
| Finish/Roof Type      | Siding / Gables     |