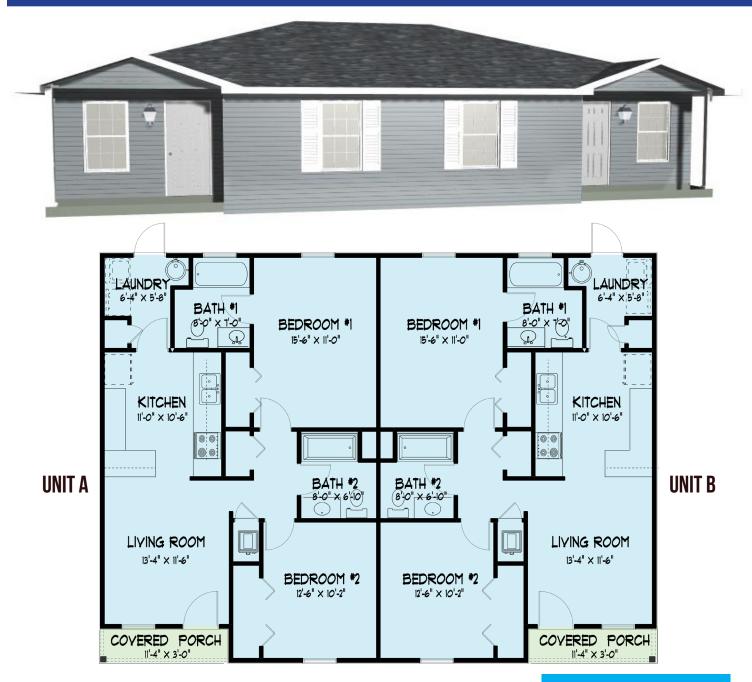

## DUPLEX **PLAN 850-D1-3060**

This duplex with 850 square foot units has 2 bedrooms and 2 bathrooms per unit with a covered front porch and a laundry room. This duplex would serve as a good starter building for an investor looking to build affordable housing.

## **SQUARE FOOTAGES (PER UNIT)**

Living Area 850 sq ft

Covered Porch 34 sq ft

Total Sq Feet (Under Roof) 884 sq ft

## **SQUARE FOOTAGES (TOTAL)**

Unit A & B Living Area • 1700 sq ft

Covered Porches • 68 sq ft

Total Sq Feet (Under Roof) 1768 sq ft

## **ADDITIONAL DETAILS**

| Bedrooms               | 2 Bedrooms<br>(per unit) |
|------------------------|--------------------------|
| Bathrooms              | 2 Baths<br>(per unit)    |
| Overall Width          | 49'-0"                   |
| Overall Depth          | 36'-0"                   |
| Stories                | 1                        |
| Garage                 | No Garage                |
| <b>Exterior Finish</b> | Siding                   |
| Roof Type              | Hip w/<br>False Gable    |